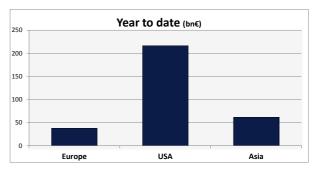

## ETF flows breakdown by Regions & Exposures

|                                     | Europe               | USA        | Asia       | Total expos |
|-------------------------------------|----------------------|------------|------------|-------------|
|                                     |                      |            |            |             |
| Equity                              | 27 864 M€            | 148 559 M€ | 45 439 M€  | 221 862 M   |
|                                     |                      |            |            |             |
| Eurozone                            | - 2 808 M€           | - 9 580 M€ | 287 M€     | - 12 101 M€ |
| Europe                              | 2 176 M€             | - 5 288 M€ | - 464 M€   | - 3 576 M€  |
| Nth America                         | 15 971 M€            | 91 017 M€  | - 2 003 M€ | 104 985 M€  |
| Japan                               | - 930 M€             | - 1 877 M€ | 30 701 M€  | 27 894 M€   |
| Pacific ex Jp                       | 183 M€               | - 1 311 M€ | 401 M€     | - 727 M€    |
| World                               | 4 155 M€             | 35 937 M€  | - 4 M€     | 40 088 M€   |
| Emerging Mkts                       | 3 108 M€             | 12 394 M€  | 15 257 M€  | 30 759 M€   |
| Sectors & Smt β                     | 6 005 M€             | 26 798 M€  | 2 163 M€   | 34 966 M€   |
| Short                               | 4 M€                 | 469 M€     | - 900 M€   | - 427 M€    |
|                                     |                      |            | '          |             |
| Fixed Income                        | 9 011 M€             | 66 030 M€  | 16 366 M€  | 91 407 M    |
|                                     |                      |            |            |             |
| Govies                              | 9 258 M€             | 41 530 M€  | 1 967 M€   | 52 755 M€   |
| Corporate                           | - 1 591 M€           | 2 292 M€   | 2 462 M€   | 3 163 M€    |
| Aggregate                           | 1 091 M€             | 19 834 M€  | 651 M€     | 21 576 M€   |
| Other                               | 254 M€               | 2 374 M€   | 11 286 M€  | 13 913 M€   |
| NCOME MONEY MAR                     | RKET                 |            |            |             |
| Commodities                         | 441 M€               | - 1 629 M€ | - 163 M€   | - 1 350 M€  |
|                                     |                      | '          |            |             |
| Other*                              | 172 M€               | 3 684 M€   | - 35 M€    | 3 821 M€    |
| * Other: volatility, currencies, al | ternative investment |            |            |             |
| Total regions                       | 37 489 M€            | 216 643 M€ | 61 608 M€  | 315 740 M   |

## **ETF flows breakdown by Regions**