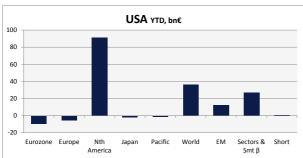

## ETF flows breakdown by Regions & Exposures

|                                     | Europe               | USA        | Asia       | Total expos |
|-------------------------------------|----------------------|------------|------------|-------------|
|                                     |                      |            |            |             |
| Equity                              | 27 864 M€            | 148 559 M€ | 45 439 M€  | 221 862 M   |
|                                     |                      |            |            |             |
| Eurozone                            | - 2 808 M€           | - 9 580 M€ | 287 M€     | - 12 101 M€ |
| Europe                              | 2 176 M€             | - 5 288 M€ | - 464 M€   | - 3 576 M€  |
| Nth America                         | 15 971 M€            | 91 017 M€  | - 2 003 M€ | 104 985 M€  |
| Japan                               | - 930 M€             | - 1 877 M€ | 30 701 M€  | 27 894 M€   |
| Pacific ex Jp                       | 183 M€               | - 1 311 M€ | 401 M€     | - 727 M€    |
| World                               | 4 155 M€             | 35 937 M€  | - 4 M€     | 40 088 M€   |
| Emerging Mkts                       | 3 108 M€             | 12 394 M€  | 15 257 M€  | 30 759 M€   |
| Sectors & Smt β                     | 6 005 M€             | 26 798 M€  | 2 163 M€   | 34 966 M€   |
| Short                               | 4 M€                 | 469 M€     | - 900 M€   | - 427 M€    |
|                                     |                      |            | '          |             |
| Fixed Income                        | 9 011 M€             | 66 030 M€  | 16 366 M€  | 91 407 M    |
|                                     |                      |            |            |             |
| Govies                              | 9 258 M€             | 41 530 M€  | 1 967 M€   | 52 755 M€   |
| Corporate                           | - 1 591 M€           | 2 292 M€   | 2 462 M€   | 3 163 M€    |
| Aggregate                           | 1 091 M€             | 19 834 M€  | 651 M€     | 21 576 M€   |
| Other                               | 254 M€               | 2 374 M€   | 11 286 M€  | 13 913 M€   |
| NCOME MONEY MAR                     | RKET                 |            |            |             |
| Commodities                         | 441 M€               | - 1 629 M€ | - 163 M€   | - 1 350 M€  |
|                                     |                      | '          |            |             |
| Other*                              | 172 M€               | 3 684 M€   | - 35 M€    | 3 821 M€    |
| * Other: volatility, currencies, al | ternative investment |            |            |             |
| Total regions                       | 37 489 M€            | 216 643 M€ | 61 608 M€  | 315 740 M   |

## **Equity flows breakdown by Exposures**