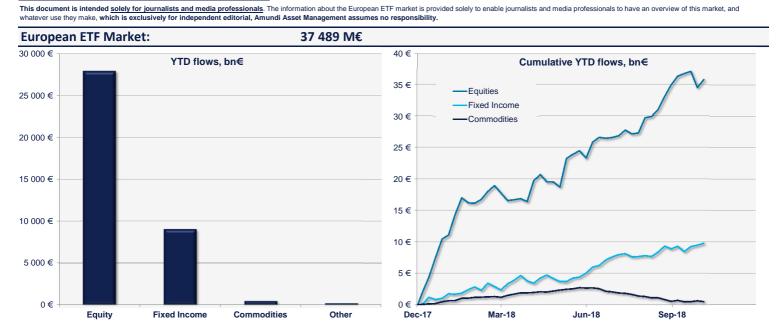

## as of 31/10/2018:

2255 European ETFs, 3303 US ETFs, 985 Asian ETFs

This document is intended solely for journalists and media professionals. The information about the European ETF market — is provided solely to enable journalists and media professionals to have an overview of this market, and whatever use they make, which is exclusively for independent editorial, Amundi Asset Management assumes no responsibility.

## ETF flows breakdown by Regions & Exposures

|                                     | Europe               | USA        | Asia       | Total expos |
|-------------------------------------|----------------------|------------|------------|-------------|
|                                     |                      |            |            |             |
| Equity                              | 27 864 M€            | 148 559 M€ | 45 439 M€  | 221 862 M   |
|                                     |                      |            |            |             |
| Eurozone                            | - 2 808 M€           | - 9 580 M€ | 287 M€     | - 12 101 M€ |
| Europe                              | 2 176 M€             | - 5 288 M€ | - 464 M€   | - 3 576 M€  |
| Nth America                         | 15 971 M€            | 91 017 M€  | - 2 003 M€ | 104 985 M€  |
| Japan                               | - 930 M€             | - 1 877 M€ | 30 701 M€  | 27 894 M€   |
| Pacific ex Jp                       | 183 M€               | - 1 311 M€ | 401 M€     | - 727 M€    |
| World                               | 4 155 M€             | 35 937 M€  | - 4 M€     | 40 088 M€   |
| Emerging Mkts                       | 3 108 M€             | 12 394 M€  | 15 257 M€  | 30 759 M€   |
| Sectors & Smt β                     | 6 005 M€             | 26 798 M€  | 2 163 M€   | 34 966 M€   |
| Short                               | 4 M€                 | 469 M€     | - 900 M€   | - 427 M€    |
|                                     |                      |            | '          |             |
| Fixed Income                        | 9 011 M€             | 66 030 M€  | 16 366 M€  | 91 407 M    |
|                                     |                      |            |            |             |
| Govies                              | 9 258 M€             | 41 530 M€  | 1 967 M€   | 52 755 M€   |
| Corporate                           | - 1 591 M€           | 2 292 M€   | 2 462 M€   | 3 163 M€    |
| Aggregate                           | 1 091 M€             | 19 834 M€  | 651 M€     | 21 576 M€   |
| Other                               | 254 M€               | 2 374 M€   | 11 286 M€  | 13 913 M€   |
| NCOME MONEY MAR                     | RKET                 |            |            |             |
| Commodities                         | 441 M€               | - 1 629 M€ | - 163 M€   | - 1 350 M€  |
|                                     |                      | '          |            |             |
| Other*                              | 172 M€               | 3 684 M€   | - 35 M€    | 3 821 M€    |
| * Other: volatility, currencies, al | ternative investment |            |            |             |
| Total regions                       | 37 489 M€            | 216 643 M€ | 61 608 M€  | 315 740 M   |

## **ETF flows breakdown by Regions**

## ETF flows breakdown by Asset classes