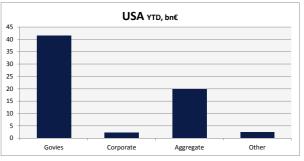

## ETF flows breakdown by Regions & Exposures

|                                     | Europe               | USA        | Asia       | Total expos |
|-------------------------------------|----------------------|------------|------------|-------------|
|                                     |                      |            |            |             |
| Equity                              | 27 864 M€            | 148 559 M€ | 45 439 M€  | 221 862 M   |
|                                     |                      |            |            |             |
| Eurozone                            | - 2 808 M€           | - 9 580 M€ | 287 M€     | - 12 101 M€ |
| Europe                              | 2 176 M€             | - 5 288 M€ | - 464 M€   | - 3 576 M€  |
| Nth America                         | 15 971 M€            | 91 017 M€  | - 2 003 M€ | 104 985 M€  |
| Japan                               | - 930 M€             | - 1 877 M€ | 30 701 M€  | 27 894 M€   |
| Pacific ex Jp                       | 183 M€               | - 1 311 M€ | 401 M€     | - 727 M€    |
| World                               | 4 155 M€             | 35 937 M€  | - 4 M€     | 40 088 M€   |
| Emerging Mkts                       | 3 108 M€             | 12 394 M€  | 15 257 M€  | 30 759 M€   |
| Sectors & Smt β                     | 6 005 M€             | 26 798 M€  | 2 163 M€   | 34 966 M€   |
| Short                               | 4 M€                 | 469 M€     | - 900 M€   | - 427 M€    |
|                                     |                      |            | '          |             |
| Fixed Income                        | 9 011 M€             | 66 030 M€  | 16 366 M€  | 91 407 M    |
|                                     |                      |            |            |             |
| Govies                              | 9 258 M€             | 41 530 M€  | 1 967 M€   | 52 755 M€   |
| Corporate                           | - 1 591 M€           | 2 292 M€   | 2 462 M€   | 3 163 M€    |
| Aggregate                           | 1 091 M€             | 19 834 M€  | 651 M€     | 21 576 M€   |
| Other                               | 254 M€               | 2 374 M€   | 11 286 M€  | 13 913 M€   |
| NCOME MONEY MAR                     | RKET                 |            |            |             |
| Commodities                         | 441 M€               | - 1 629 M€ | - 163 M€   | - 1 350 M€  |
|                                     |                      | '          |            |             |
| Other*                              | 172 M€               | 3 684 M€   | - 35 M€    | 3 821 M€    |
| * Other: volatility, currencies, al | ternative investment |            |            |             |
| Total regions                       | 37 489 M€            | 216 643 M€ | 61 608 M€  | 315 740 M   |

# Fixed Income flows breakdown by Exposures

Net flows calculations presented in this document are based on European, US and Asian primary market data, over the latest year to date period. Amundi ETF Internal Database - each ETF of the database is allocated by Amundi Asset Management to a classification based on its underlying exposure and to geographical zone based on its domiciliation.