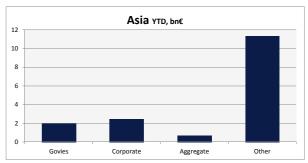

## ETF flows breakdown by Regions & Exposures

|                                     | Europe               | USA        | Asia       | Total expos |
|-------------------------------------|----------------------|------------|------------|-------------|
|                                     |                      |            |            |             |
| Equity                              | 27 864 M€            | 148 559 M€ | 45 439 M€  | 221 862 M   |
|                                     |                      |            |            |             |
| Eurozone                            | - 2 808 M€           | - 9 580 M€ | 287 M€     | - 12 101 M€ |
| Europe                              | 2 176 M€             | - 5 288 M€ | - 464 M€   | - 3 576 M€  |
| Nth America                         | 15 971 M€            | 91 017 M€  | - 2 003 M€ | 104 985 M€  |
| Japan                               | - 930 M€             | - 1 877 M€ | 30 701 M€  | 27 894 M€   |
| Pacific ex Jp                       | 183 M€               | - 1 311 M€ | 401 M€     | - 727 M€    |
| World                               | 4 155 M€             | 35 937 M€  | - 4 M€     | 40 088 M€   |
| Emerging Mkts                       | 3 108 M€             | 12 394 M€  | 15 257 M€  | 30 759 M€   |
| Sectors & Smt β                     | 6 005 M€             | 26 798 M€  | 2 163 M€   | 34 966 M€   |
| Short                               | 4 M€                 | 469 M€     | - 900 M€   | - 427 M€    |
|                                     |                      |            | '          |             |
| Fixed Income                        | 9 011 M€             | 66 030 M€  | 16 366 M€  | 91 407 M    |
|                                     |                      |            |            |             |
| Govies                              | 9 258 M€             | 41 530 M€  | 1 967 M€   | 52 755 M€   |
| Corporate                           | - 1 591 M€           | 2 292 M€   | 2 462 M€   | 3 163 M€    |
| Aggregate                           | 1 091 M€             | 19 834 M€  | 651 M€     | 21 576 M€   |
| Other                               | 254 M€               | 2 374 M€   | 11 286 M€  | 13 913 M€   |
| NCOME MONEY MAR                     | RKET                 |            |            |             |
| Commodities                         | 441 M€               | - 1 629 M€ | - 163 M€   | - 1 350 M€  |
|                                     |                      | '          |            |             |
| Other*                              | 172 M€               | 3 684 M€   | - 35 M€    | 3 821 M€    |
| * Other: volatility, currencies, al | ternative investment |            |            |             |
| Total regions                       | 37 489 M€            | 216 643 M€ | 61 608 M€  | 315 740 M   |

# Fixed Income flows breakdown by Exposures

Net flows calculations presented in this document are based on European, US and Asian primary market data, over the latest year to date period. Amundi ETF Internal Database - each ETF of the database is allocated by Amundi Asset Management to a classification based on its underlying exposure and to geographical zone based on its domiciliation.