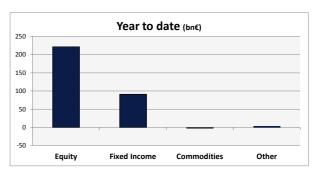

## ETF flows breakdown by Regions & Exposures

|                                     | Europe               | USA        | Asia       | Total expos |
|-------------------------------------|----------------------|------------|------------|-------------|
|                                     |                      |            |            |             |
| Equity                              | 27 864 M€            | 148 559 M€ | 45 439 M€  | 221 862 M   |
|                                     |                      |            |            |             |
| Eurozone                            | - 2 808 M€           | - 9 580 M€ | 287 M€     | - 12 101 M€ |
| Europe                              | 2 176 M€             | - 5 288 M€ | - 464 M€   | - 3 576 M€  |
| Nth America                         | 15 971 M€            | 91 017 M€  | - 2 003 M€ | 104 985 M€  |
| Japan                               | - 930 M€             | - 1 877 M€ | 30 701 M€  | 27 894 M€   |
| Pacific ex Jp                       | 183 M€               | - 1 311 M€ | 401 M€     | - 727 M€    |
| World                               | 4 155 M€             | 35 937 M€  | - 4 M€     | 40 088 M€   |
| Emerging Mkts                       | 3 108 M€             | 12 394 M€  | 15 257 M€  | 30 759 M€   |
| Sectors & Smt β                     | 6 005 M€             | 26 798 M€  | 2 163 M€   | 34 966 M€   |
| Short                               | 4 M€                 | 469 M€     | - 900 M€   | - 427 M€    |
|                                     |                      |            | '          |             |
| Fixed Income                        | 9 011 M€             | 66 030 M€  | 16 366 M€  | 91 407 M    |
|                                     |                      |            |            |             |
| Govies                              | 9 258 M€             | 41 530 M€  | 1 967 M€   | 52 755 M€   |
| Corporate                           | - 1 591 M€           | 2 292 M€   | 2 462 M€   | 3 163 M€    |
| Aggregate                           | 1 091 M€             | 19 834 M€  | 651 M€     | 21 576 M€   |
| Other                               | 254 M€               | 2 374 M€   | 11 286 M€  | 13 913 M€   |
| NCOME MONEY MAR                     | RKET                 |            |            |             |
| Commodities                         | 441 M€               | - 1 629 M€ | - 163 M€   | - 1 350 M€  |
|                                     |                      | '          |            |             |
| Other*                              | 172 M€               | 3 684 M€   | - 35 M€    | 3 821 M€    |
| * Other: volatility, currencies, al | ternative investment |            |            |             |
| Total regions                       | 37 489 M€            | 216 643 M€ | 61 608 M€  | 315 740 M   |

## ETF flows breakdown by Asset classes