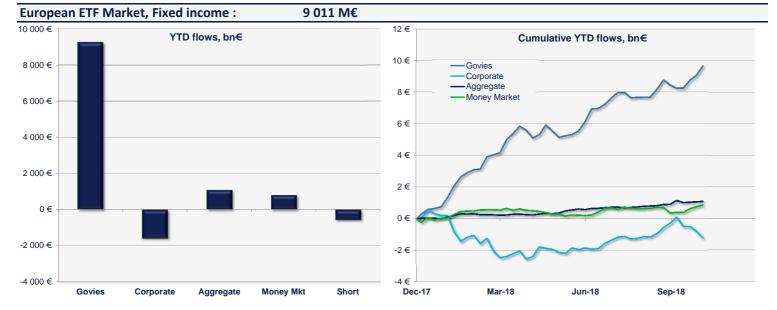

# Fixed Income flows breakdown by Exposures

Net flows calculations presented in this document are based on European, US and Asian primary market data, over the latest year to date period. Amundi ETF Internal Database - each ETF of the database is allocated by Amundi Asset Management to a classification based on its underlying exposure and to geographical zone based on its domiciliation.

# **EUROPEAN ETF MARKET YTD NET FLOWS REVIEW**

| EQUITIES YTD net flows                                                                                                                                                                                                                                                                                                                                                            | 27 864 M€                                                                                                                                   |                                                                                                                                                                                                                         |                                                                                                |
|-----------------------------------------------------------------------------------------------------------------------------------------------------------------------------------------------------------------------------------------------------------------------------------------------------------------------------------------------------------------------------------|---------------------------------------------------------------------------------------------------------------------------------------------|-------------------------------------------------------------------------------------------------------------------------------------------------------------------------------------------------------------------------|------------------------------------------------------------------------------------------------|
| REGIONS:                                                                                                                                                                                                                                                                                                                                                                          | 27 082 M€                                                                                                                                   |                                                                                                                                                                                                                         |                                                                                                |
| top inflows                                                                                                                                                                                                                                                                                                                                                                       |                                                                                                                                             | top outflows                                                                                                                                                                                                            |                                                                                                |
| Equity USA & Nth Am                                                                                                                                                                                                                                                                                                                                                               | 18 752 M€                                                                                                                                   | Equity Eurozone                                                                                                                                                                                                         | - 2 602 M                                                                                      |
| Equity World                                                                                                                                                                                                                                                                                                                                                                      | 6 343 M€                                                                                                                                    | Equity Japan                                                                                                                                                                                                            | - 1 115 M                                                                                      |
| Equity Global Emerging Markets                                                                                                                                                                                                                                                                                                                                                    | 2 936 M€                                                                                                                                    | Equity Europe Emerging Markets                                                                                                                                                                                          | - 70 M                                                                                         |
| Equity Europe                                                                                                                                                                                                                                                                                                                                                                     | 2 018 M€                                                                                                                                    | Equity BRIC                                                                                                                                                                                                             | - 39 M <sup>‡</sup>                                                                            |
| Equity Northern Europe                                                                                                                                                                                                                                                                                                                                                            | 398 M€                                                                                                                                      | Equity Frontier Countries                                                                                                                                                                                               | - 38 M                                                                                         |
| COUNTRIES:                                                                                                                                                                                                                                                                                                                                                                        | 778 M€                                                                                                                                      | _                                                                                                                                                                                                                       |                                                                                                |
| top inflows                                                                                                                                                                                                                                                                                                                                                                       |                                                                                                                                             | top outflows                                                                                                                                                                                                            |                                                                                                |
| Equity UK                                                                                                                                                                                                                                                                                                                                                                         | 1 264 M€                                                                                                                                    | Equity Italy                                                                                                                                                                                                            | - 943 M€                                                                                       |
| Equity China                                                                                                                                                                                                                                                                                                                                                                      | 611 M€                                                                                                                                      | Equity Russia                                                                                                                                                                                                           | - 488 M€                                                                                       |
| Equity France                                                                                                                                                                                                                                                                                                                                                                     | 439 M€                                                                                                                                      | Equity Spain                                                                                                                                                                                                            | - 347 M                                                                                        |
| Equity Switzerland                                                                                                                                                                                                                                                                                                                                                                | 318 M€                                                                                                                                      | Equity Austria                                                                                                                                                                                                          | - 217 M€                                                                                       |
| Equity Canada                                                                                                                                                                                                                                                                                                                                                                     | 203 M€                                                                                                                                      | Equity Australia                                                                                                                                                                                                        | - 147 M€                                                                                       |
| SECTORS & THEMES: top inflows                                                                                                                                                                                                                                                                                                                                                     | 4 548 M€                                                                                                                                    | top outflows                                                                                                                                                                                                            |                                                                                                |
| Health Care                                                                                                                                                                                                                                                                                                                                                                       | 1 347 M€                                                                                                                                    | Real Estate                                                                                                                                                                                                             | - 304 M                                                                                        |
| Al & Robotics                                                                                                                                                                                                                                                                                                                                                                     | 1 347 M€                                                                                                                                    | Infrastructure                                                                                                                                                                                                          | - 304 M                                                                                        |
| IT                                                                                                                                                                                                                                                                                                                                                                                | 1 129 M€                                                                                                                                    | Water                                                                                                                                                                                                                   | - 160 M€                                                                                       |
| Utilities                                                                                                                                                                                                                                                                                                                                                                         | 637 M€                                                                                                                                      | Consumer Discretionary                                                                                                                                                                                                  | - 151 M€                                                                                       |
|                                                                                                                                                                                                                                                                                                                                                                                   |                                                                                                                                             | •                                                                                                                                                                                                                       |                                                                                                |
| Consumer Staples                                                                                                                                                                                                                                                                                                                                                                  | 310 M€                                                                                                                                      | Materials                                                                                                                                                                                                               | - 38 M€                                                                                        |
| SMART BETA:                                                                                                                                                                                                                                                                                                                                                                       | 2 853 M€                                                                                                                                    | ton outflows                                                                                                                                                                                                            |                                                                                                |
| top inflows                                                                                                                                                                                                                                                                                                                                                                       | 4.074.145                                                                                                                                   | top outflows                                                                                                                                                                                                            | 4.007.14                                                                                       |
| Multi-Factor                                                                                                                                                                                                                                                                                                                                                                      | 1 071 M€                                                                                                                                    | Value                                                                                                                                                                                                                   | - 1 297 M€                                                                                     |
| Quality                                                                                                                                                                                                                                                                                                                                                                           | 1 039 M€                                                                                                                                    | Yield                                                                                                                                                                                                                   | - 8 M€                                                                                         |
| Minimum Volatility                                                                                                                                                                                                                                                                                                                                                                | 956 M€                                                                                                                                      | -                                                                                                                                                                                                                       |                                                                                                |
| Size                                                                                                                                                                                                                                                                                                                                                                              | 561 M€                                                                                                                                      | -                                                                                                                                                                                                                       |                                                                                                |
| Momentum                                                                                                                                                                                                                                                                                                                                                                          | 423 M€                                                                                                                                      | -                                                                                                                                                                                                                       |                                                                                                |
| SRI:                                                                                                                                                                                                                                                                                                                                                                              | 2 073 M€                                                                                                                                    |                                                                                                                                                                                                                         |                                                                                                |
| top inflows                                                                                                                                                                                                                                                                                                                                                                       |                                                                                                                                             | top outflows                                                                                                                                                                                                            |                                                                                                |
| Equity World                                                                                                                                                                                                                                                                                                                                                                      | 694 M€                                                                                                                                      | -                                                                                                                                                                                                                       |                                                                                                |
| Equity USA & Nth Am                                                                                                                                                                                                                                                                                                                                                               | 444 M€                                                                                                                                      | -                                                                                                                                                                                                                       |                                                                                                |
| Equity Eurozone                                                                                                                                                                                                                                                                                                                                                                   | 336 M€                                                                                                                                      | -                                                                                                                                                                                                                       |                                                                                                |
| Equity Global Emerging Markets                                                                                                                                                                                                                                                                                                                                                    | 266 M€                                                                                                                                      | -                                                                                                                                                                                                                       |                                                                                                |
| Equity Europe                                                                                                                                                                                                                                                                                                                                                                     | 152 M€                                                                                                                                      | -                                                                                                                                                                                                                       |                                                                                                |
| FIXED INCOME YTD net flows                                                                                                                                                                                                                                                                                                                                                        | 9 011 M€                                                                                                                                    |                                                                                                                                                                                                                         |                                                                                                |
|                                                                                                                                                                                                                                                                                                                                                                                   | 9 258 M€                                                                                                                                    |                                                                                                                                                                                                                         |                                                                                                |
|                                                                                                                                                                                                                                                                                                                                                                                   | 9 258 M≢                                                                                                                                    |                                                                                                                                                                                                                         |                                                                                                |
|                                                                                                                                                                                                                                                                                                                                                                                   | 3 230 MC                                                                                                                                    | top outflows                                                                                                                                                                                                            |                                                                                                |
| GOVERNMENT DEBT:  top inflows  Govies USA Mid                                                                                                                                                                                                                                                                                                                                     |                                                                                                                                             | top outflows Govies UK Short Term                                                                                                                                                                                       | - 435 M€                                                                                       |
|                                                                                                                                                                                                                                                                                                                                                                                   | 1 703 M€                                                                                                                                    | top outflows Govies UK Short Term Govies Eurozone Mid                                                                                                                                                                   | - 435 M€<br>- 197 M€                                                                           |
| top inflows<br>Govies USA Mid                                                                                                                                                                                                                                                                                                                                                     | 1 703 M€<br>1 643 M€                                                                                                                        | Govies UK Short Term Govies Eurozone Mid                                                                                                                                                                                | - 197 M€                                                                                       |
| top inflows Govies USA Mid Govies USA Short Term Govies Eurozone Broad                                                                                                                                                                                                                                                                                                            | 1 703 M€<br>1 643 M€<br>1 134 M€                                                                                                            | Govies UK Short Term Govies Eurozone Mid Inflation-linked World                                                                                                                                                         | - 197 M€<br>- 116 M€                                                                           |
| top inflows Govies USA Mid Govies USA Short Term                                                                                                                                                                                                                                                                                                                                  | 1 703 M€<br>1 643 M€                                                                                                                        | Govies UK Short Term Govies Eurozone Mid                                                                                                                                                                                | - 197 Me<br>- 116 Me<br>- 94 Me                                                                |
| top inflows  Govies USA Mid  Govies USA Short Term  Govies Eurozone Broad  Govies Emerging Markets World  Inflation-linked USA                                                                                                                                                                                                                                                    | 1 703 M€<br>1 643 M€<br>1 134 M€<br>1 016 M€<br>746 M€                                                                                      | Govies UK Short Term Govies Eurozone Mid Inflation-linked World Govies USA Long                                                                                                                                         | - 197 M4<br>- 116 M4<br>- 94 M4                                                                |
| top inflows Govies USA Mid Govies USA Short Term Govies Eurozone Broad Govies Emerging Markets World Inflation-linked USA CORPORATE DEBT:                                                                                                                                                                                                                                         | 1 703 M€<br>1 643 M€<br>1 134 M€<br>1 016 M€                                                                                                | Govies UK Short Term Govies Eurozone Mid Inflation-linked World Govies USA Long Inflation-linked UK                                                                                                                     | - 197 M€                                                                                       |
| top inflows  Govies USA Mid  Govies USA Short Term  Govies Eurozone Broad  Govies Emerging Markets World  Inflation-linked USA  CORPORATE DEBT:  top inflows                                                                                                                                                                                                                      | 1 703 M€ 1 643 M€ 1 134 M€ 1 1016 M€ 746 M€                                                                                                 | Govies UK Short Term Govies Eurozone Mid Inflation-linked World Govies USA Long Inflation-linked UK                                                                                                                     | - 197 Me<br>- 116 Me<br>- 94 Me<br>- 40 Me                                                     |
| top inflows  Govies USA Mid  Govies USA Short Term  Govies Eurozone Broad  Govies Emerging Markets World  Inflation-linked USA  CORPORATE DEBT:  top inflows  Corporate Floating Rates                                                                                                                                                                                            | 1 703 M€ 1 643 M€ 1 134 M€ 1 1016 M€ 746 M€  -1 591 M€                                                                                      | Govies UK Short Term Govies Eurozone Mid Inflation-linked World Govies USA Long Inflation-linked UK  top outflows Corporate Eurozone                                                                                    | - 197 Me - 116 Me - 94 Me - 40 Me                                                              |
| top inflows  Govies USA Mid  Govies USA Short Term  Govies Eurozone Broad  Govies Emerging Markets World  Inflation-linked USA  CORPORATE DEBT:  top inflows  Corporate Floating Rates  Corporate Europe                                                                                                                                                                          | 1 703 M€ 1 643 M€ 1 134 M€ 1 134 M€ 1 016 M€ 746 M€  -1 591 M€                                                                              | Govies UK Short Term Govies Eurozone Mid Inflation-linked World Govies USA Long Inflation-linked UK  top outflows  Corporate Eurozone Corporate USA                                                                     | - 197 Me - 116 Me - 94 Me - 40 Me - 2 138 Me - 2 005 Me                                        |
| top inflows  Govies USA Mid  Govies USA Short Term  Govies Eurozone Broad  Govies Emerging Markets World  Inflation-linked USA  CORPORATE DEBT:  top inflows  Corporate Floating Rates  Corporate Europe  Corporate Global                                                                                                                                                        | 1 703 M€ 1 643 M€ 1 134 M€ 1 134 M€ 1 016 M€ 746 M€  -1 591 M€  2 266 M€ 450 M€ 262 M€                                                      | Govies UK Short Term Govies Eurozone Mid Inflation-linked World Govies USA Long Inflation-linked UK  top outflows  Corporate Eurozone Corporate USA Corporate ex Financials Eurozone                                    | - 197 Me - 116 Me - 94 Me - 40 Me - 2 138 Me - 2 005 Me - 368 Me                               |
| top inflows  Govies USA Mid  Govies USA Short Term  Govies Eurozone Broad  Govies Emerging Markets World  Inflation-linked USA  CORPORATE DEBT:  top inflows  Corporate Floating Rates  Corporate Europe                                                                                                                                                                          | 1 703 M€ 1 643 M€ 1 134 M€ 1 134 M€ 1 016 M€ 746 M€  -1 591 M€                                                                              | Govies UK Short Term Govies Eurozone Mid Inflation-linked World Govies USA Long Inflation-linked UK  top outflows  Corporate Eurozone Corporate USA                                                                     | - 197 Ma<br>- 116 Ma<br>- 94 Ma<br>- 40 Ma<br>- 2 138 Ma<br>- 2 005 Ma<br>- 368 Ma<br>- 240 Ma |
| top inflows  Govies USA Mid  Govies USA Short Term  Govies Eurozone Broad  Govies Emerging Markets World  Inflation-linked USA  CORPORATE DEBT:  top inflows  Corporate Floating Rates  Corporate Europe  Corporate Global  Covered Eurozone  Corporate Convertible                                                                                                               | 1 703 M€ 1 643 M€ 1 134 M€ 1 134 M€ 1 016 M€ 746 M€  -1 591 M€  2 266 M€ 450 M€ 262 M€ 132 M€ 126 M€                                        | Govies UK Short Term Govies Eurozone Mid Inflation-linked World Govies USA Long Inflation-linked UK  top outflows  Corporate Eurozone Corporate USA Corporate ex Financials Eurozone High Yield USA                     | - 197 Ma<br>- 116 Ma<br>- 94 Ma<br>- 40 Ma<br>- 2 138 Ma<br>- 2 005 Ma<br>- 368 Ma<br>- 240 Ma |
| top inflows  Govies USA Mid  Govies USA Short Term  Govies Eurozone Broad  Govies Emerging Markets World  Inflation-linked USA  CORPORATE DEBT:  top inflows  Corporate Floating Rates  Corporate Europe  Corporate Global  Covered Eurozone  Corporate Convertible                                                                                                               | 1 703 M€ 1 643 M€ 1 134 M€ 1 134 M€ 1 016 M€ 746 M€  -1 591 M€  2 266 M€ 450 M€ 262 M€ 132 M€                                               | Govies UK Short Term Govies Eurozone Mid Inflation-linked World Govies USA Long Inflation-linked UK  top outflows  Corporate Eurozone Corporate USA Corporate ex Financials Eurozone High Yield USA                     | - 197 Me - 116 Me - 94 Me - 40 Me  - 2 138 Me - 2 005 Me - 368 Me - 240 Me                     |
| top inflows  Govies USA Mid  Govies USA Short Term  Govies Eurozone Broad  Govies Emerging Markets World  Inflation-linked USA  CORPORATE DEBT:  top inflows  Corporate Floating Rates  Corporate Europe  Corporate Global  Covered Eurozone  Corporate Convertible  OTHER FIXED INCOME:                                                                                          | 1 703 M€ 1 643 M€ 1 134 M€ 1 134 M€ 1 016 M€ 746 M€  -1 591 M€  2 266 M€ 450 M€ 262 M€ 132 M€ 126 M€                                        | Govies UK Short Term Govies Eurozone Mid Inflation-linked World Govies USA Long Inflation-linked UK  top outflows  Corporate Eurozone Corporate USA Corporate ex Financials Eurozone High Yield USA High Yield Eurozone | - 197 Me - 116 Me - 94 Me - 40 Me - 2 138 Me - 2 005 Me - 368 Me - 240 Me                      |
| top inflows  Govies USA Mid  Govies USA Short Term  Govies Eurozone Broad  Govies Emerging Markets World  Inflation-linked USA  CORPORATE DEBT:  top inflows  Corporate Floating Rates  Corporate Europe  Corporate Global  Covered Eurozone  Corporate Convertible  OTHER FIXED INCOME:  top inflows  Money Market Eurozone                                                      | 1 703 M€ 1 643 M€ 1 134 M€ 1 134 M€ 1 016 M€ 746 M€  -1 591 M€  2 266 M€ 450 M€ 262 M€ 132 M€ 126 M€                                        | Govies UK Short Term Govies Eurozone Mid Inflation-linked World Govies USA Long Inflation-linked UK  top outflows  Corporate Eurozone Corporate USA Corporate ex Financials Eurozone High Yield USA High Yield Eurozone | - 197 Me - 116 Me - 94 Me - 40 Me - 2 138 Me - 2 005 Me - 368 Me - 240 Me                      |
| top inflows  Govies USA Mid  Govies USA Short Term  Govies Eurozone Broad  Govies Emerging Markets World  Inflation-linked USA  CORPORATE DEBT:  top inflows  Corporate Floating Rates  Corporate Europe  Corporate Global  Covered Eurozone  Corporate Convertible  OTHER FIXED INCOME:  top inflows  Money Market Eurozone  Aggregate USA                                       | 1 703 M€ 1 643 M€ 1 134 M€ 1 134 M€ 1 016 M€ 746 M€  -1 591 M€  2 266 M€ 450 M€ 262 M€ 132 M€ 126 M€                                        | Govies UK Short Term Govies Eurozone Mid Inflation-linked World Govies USA Long Inflation-linked UK  top outflows  Corporate Eurozone Corporate USA Corporate ex Financials Eurozone High Yield USA High Yield Eurozone | - 197 Mt - 116 Mt - 94 Mt - 40 Mt - 2 138 Mt - 2 005 Mt - 368 Mt - 240 Mt                      |
| top inflows  Govies USA Mid  Govies USA Short Term  Govies Eurozone Broad  Govies Emerging Markets World  Inflation-linked USA  CORPORATE DEBT:  top inflows  Corporate Floating Rates  Corporate Europe  Corporate Global  Covered Eurozone  Corporate Convertible  OTHER FIXED INCOME:  top inflows  Money Market Eurozone  Aggregate USA  Aggregate Global                     | 1 703 M€ 1 643 M€ 1 134 M€ 1 134 M€ 1 016 M€ 746 M€  -1 591 M€  2 266 M€ 450 M€ 262 M€ 132 M€ 126 M€ 132 M€ 126 M€                          | Govies UK Short Term Govies Eurozone Mid Inflation-linked World Govies USA Long Inflation-linked UK  top outflows  Corporate Eurozone Corporate USA Corporate ex Financials Eurozone High Yield USA High Yield Eurozone | - 197 Mt - 116 Mt - 94 Mt - 40 Mt - 2 138 Mt - 2 005 Mt - 368 Mt - 240 Mt                      |
| top inflows  Govies USA Mid  Govies USA Short Term  Govies Eurozone Broad  Govies Emerging Markets World  Inflation-linked USA  CORPORATE DEBT:  top inflows  Corporate Floating Rates  Corporate Europe  Corporate Global  Covered Eurozone  Corporate Convertible  OTHER FIXED INCOME:  top inflows  Money Market Eurozone  Aggregate USA                                       | 1 703 M€ 1 643 M€ 1 134 M€ 1 134 M€ 1 016 M€ 746 M€  -1 591 M€  2 266 M€ 450 M€ 262 M€ 132 M€ 126 M€ 126 M€                                 | Govies UK Short Term Govies Eurozone Mid Inflation-linked World Govies USA Long Inflation-linked UK  top outflows  Corporate Eurozone Corporate USA Corporate ex Financials Eurozone High Yield USA High Yield Eurozone | - 197 Me - 116 Me - 94 Me - 40 Me - 2 138 Me - 2 005 Me - 368 Me - 240 Me                      |
| top inflows  Govies USA Mid  Govies USA Short Term  Govies Eurozone Broad  Govies Emerging Markets World  Inflation-linked USA  CORPORATE DEBT:  top inflows  Corporate Floating Rates  Corporate Europe  Corporate Global  Covered Eurozone  Corporate Convertible  OTHER FIXED INCOME:  top inflows  Money Market Eurozone  Aggregate USA  Aggregate Global  Aggregate Eurozone | 1 703 M€ 1 643 M€ 1 134 M€ 1 134 M€ 1 016 M€ 746 M€  -1 591 M€  2 266 M€ 450 M€ 262 M€ 132 M€ 126 M€  1 345 M€  828 M€ 508 M€ 315 M€ 190 M€ | Govies UK Short Term Govies Eurozone Mid Inflation-linked World Govies USA Long Inflation-linked UK  top outflows  Corporate Eurozone Corporate USA Corporate ex Financials Eurozone High Yield USA High Yield Eurozone | - 197 Mé - 116 Mé - 94 Mé - 40 Mé - 2 138 Mé                                                   |