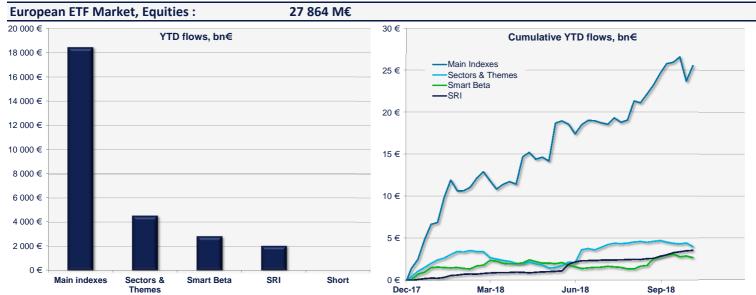

## **Equity flows breakdown by Exposures**

# **EUROPEAN ETF MARKET YTD NET FLOWS REVIEW**

| EQUITIES YTD net flows                                                                                                                                                                                                                                                                                                                                                            | 27 864 M€                                                                                                                                   |                                                                                                                                                                                                                         |                                                                                                |
|-----------------------------------------------------------------------------------------------------------------------------------------------------------------------------------------------------------------------------------------------------------------------------------------------------------------------------------------------------------------------------------|---------------------------------------------------------------------------------------------------------------------------------------------|-------------------------------------------------------------------------------------------------------------------------------------------------------------------------------------------------------------------------|------------------------------------------------------------------------------------------------|
| REGIONS:                                                                                                                                                                                                                                                                                                                                                                          | 27 082 M€                                                                                                                                   |                                                                                                                                                                                                                         |                                                                                                |
| top inflows                                                                                                                                                                                                                                                                                                                                                                       |                                                                                                                                             | top outflows                                                                                                                                                                                                            |                                                                                                |
| Equity USA & Nth Am                                                                                                                                                                                                                                                                                                                                                               | 18 752 M€                                                                                                                                   | Equity Eurozone                                                                                                                                                                                                         | - 2 602 M                                                                                      |
| Equity World                                                                                                                                                                                                                                                                                                                                                                      | 6 343 M€                                                                                                                                    | Equity Japan                                                                                                                                                                                                            | - 1 115 M                                                                                      |
| Equity Global Emerging Markets                                                                                                                                                                                                                                                                                                                                                    | 2 936 M€                                                                                                                                    | Equity Europe Emerging Markets                                                                                                                                                                                          | - 70 M                                                                                         |
| Equity Europe                                                                                                                                                                                                                                                                                                                                                                     | 2 018 M€                                                                                                                                    | Equity BRIC                                                                                                                                                                                                             | - 39 M <sup>‡</sup>                                                                            |
| Equity Northern Europe                                                                                                                                                                                                                                                                                                                                                            | 398 M€                                                                                                                                      | Equity Frontier Countries                                                                                                                                                                                               | - 38 M                                                                                         |
| COUNTRIES:                                                                                                                                                                                                                                                                                                                                                                        | 778 M€                                                                                                                                      | _                                                                                                                                                                                                                       |                                                                                                |
| top inflows                                                                                                                                                                                                                                                                                                                                                                       |                                                                                                                                             | top outflows                                                                                                                                                                                                            |                                                                                                |
| Equity UK                                                                                                                                                                                                                                                                                                                                                                         | 1 264 M€                                                                                                                                    | Equity Italy                                                                                                                                                                                                            | - 943 M€                                                                                       |
| Equity China                                                                                                                                                                                                                                                                                                                                                                      | 611 M€                                                                                                                                      | Equity Russia                                                                                                                                                                                                           | - 488 M€                                                                                       |
| Equity France                                                                                                                                                                                                                                                                                                                                                                     | 439 M€                                                                                                                                      | Equity Spain                                                                                                                                                                                                            | - 347 M                                                                                        |
| Equity Switzerland                                                                                                                                                                                                                                                                                                                                                                | 318 M€                                                                                                                                      | Equity Austria                                                                                                                                                                                                          | - 217 M€                                                                                       |
| Equity Canada                                                                                                                                                                                                                                                                                                                                                                     | 203 M€                                                                                                                                      | Equity Australia                                                                                                                                                                                                        | - 147 M€                                                                                       |
| SECTORS & THEMES: top inflows                                                                                                                                                                                                                                                                                                                                                     | 4 548 M€                                                                                                                                    | top outflows                                                                                                                                                                                                            |                                                                                                |
| Health Care                                                                                                                                                                                                                                                                                                                                                                       | 1 347 M€                                                                                                                                    | Real Estate                                                                                                                                                                                                             | - 304 M                                                                                        |
| Al & Robotics                                                                                                                                                                                                                                                                                                                                                                     | 1 347 M€                                                                                                                                    | Infrastructure                                                                                                                                                                                                          | - 304 M                                                                                        |
| IT                                                                                                                                                                                                                                                                                                                                                                                | 1 129 M€                                                                                                                                    | Water                                                                                                                                                                                                                   | - 160 M€                                                                                       |
| Utilities                                                                                                                                                                                                                                                                                                                                                                         | 637 M€                                                                                                                                      | Consumer Discretionary                                                                                                                                                                                                  | - 151 M€                                                                                       |
|                                                                                                                                                                                                                                                                                                                                                                                   |                                                                                                                                             | •                                                                                                                                                                                                                       |                                                                                                |
| Consumer Staples                                                                                                                                                                                                                                                                                                                                                                  | 310 M€                                                                                                                                      | Materials                                                                                                                                                                                                               | - 38 M€                                                                                        |
| SMART BETA:                                                                                                                                                                                                                                                                                                                                                                       | 2 853 M€                                                                                                                                    | ton outflows                                                                                                                                                                                                            |                                                                                                |
| top inflows                                                                                                                                                                                                                                                                                                                                                                       | 4.074.145                                                                                                                                   | top outflows                                                                                                                                                                                                            | 4.007.14                                                                                       |
| Multi-Factor                                                                                                                                                                                                                                                                                                                                                                      | 1 071 M€                                                                                                                                    | Value                                                                                                                                                                                                                   | - 1 297 M€                                                                                     |
| Quality                                                                                                                                                                                                                                                                                                                                                                           | 1 039 M€                                                                                                                                    | Yield                                                                                                                                                                                                                   | - 8 M€                                                                                         |
| Minimum Volatility                                                                                                                                                                                                                                                                                                                                                                | 956 M€                                                                                                                                      | -                                                                                                                                                                                                                       |                                                                                                |
| Size                                                                                                                                                                                                                                                                                                                                                                              | 561 M€                                                                                                                                      | -                                                                                                                                                                                                                       |                                                                                                |
| Momentum                                                                                                                                                                                                                                                                                                                                                                          | 423 M€                                                                                                                                      | -                                                                                                                                                                                                                       |                                                                                                |
| SRI:                                                                                                                                                                                                                                                                                                                                                                              | 2 073 M€                                                                                                                                    |                                                                                                                                                                                                                         |                                                                                                |
| top inflows                                                                                                                                                                                                                                                                                                                                                                       |                                                                                                                                             | top outflows                                                                                                                                                                                                            |                                                                                                |
| Equity World                                                                                                                                                                                                                                                                                                                                                                      | 694 M€                                                                                                                                      | -                                                                                                                                                                                                                       |                                                                                                |
| Equity USA & Nth Am                                                                                                                                                                                                                                                                                                                                                               | 444 M€                                                                                                                                      | -                                                                                                                                                                                                                       |                                                                                                |
| Equity Eurozone                                                                                                                                                                                                                                                                                                                                                                   | 336 M€                                                                                                                                      | -                                                                                                                                                                                                                       |                                                                                                |
| Equity Global Emerging Markets                                                                                                                                                                                                                                                                                                                                                    | 266 M€                                                                                                                                      | -                                                                                                                                                                                                                       |                                                                                                |
| Equity Europe                                                                                                                                                                                                                                                                                                                                                                     | 152 M€                                                                                                                                      | -                                                                                                                                                                                                                       |                                                                                                |
| FIXED INCOME YTD net flows                                                                                                                                                                                                                                                                                                                                                        | 9 011 M€                                                                                                                                    |                                                                                                                                                                                                                         |                                                                                                |
|                                                                                                                                                                                                                                                                                                                                                                                   | 9 258 M€                                                                                                                                    |                                                                                                                                                                                                                         |                                                                                                |
|                                                                                                                                                                                                                                                                                                                                                                                   | 9 258 M≢                                                                                                                                    |                                                                                                                                                                                                                         |                                                                                                |
|                                                                                                                                                                                                                                                                                                                                                                                   | 3 230 MC                                                                                                                                    | top outflows                                                                                                                                                                                                            |                                                                                                |
| GOVERNMENT DEBT:  top inflows  Govies USA Mid                                                                                                                                                                                                                                                                                                                                     |                                                                                                                                             | top outflows Govies UK Short Term                                                                                                                                                                                       | - 435 M€                                                                                       |
|                                                                                                                                                                                                                                                                                                                                                                                   | 1 703 M€                                                                                                                                    | top outflows Govies UK Short Term Govies Eurozone Mid                                                                                                                                                                   | - 435 M€<br>- 197 M€                                                                           |
| top inflows<br>Govies USA Mid                                                                                                                                                                                                                                                                                                                                                     | 1 703 M€<br>1 643 M€                                                                                                                        | Govies UK Short Term Govies Eurozone Mid                                                                                                                                                                                | - 197 M€                                                                                       |
| top inflows Govies USA Mid Govies USA Short Term Govies Eurozone Broad                                                                                                                                                                                                                                                                                                            | 1 703 M€<br>1 643 M€<br>1 134 M€                                                                                                            | Govies UK Short Term Govies Eurozone Mid Inflation-linked World                                                                                                                                                         | - 197 M€<br>- 116 M€                                                                           |
| top inflows Govies USA Mid Govies USA Short Term                                                                                                                                                                                                                                                                                                                                  | 1 703 M€<br>1 643 M€                                                                                                                        | Govies UK Short Term Govies Eurozone Mid                                                                                                                                                                                | - 197 Me<br>- 116 Me<br>- 94 Me                                                                |
| top inflows  Govies USA Mid  Govies USA Short Term  Govies Eurozone Broad  Govies Emerging Markets World  Inflation-linked USA                                                                                                                                                                                                                                                    | 1 703 M€<br>1 643 M€<br>1 134 M€<br>1 016 M€<br>746 M€                                                                                      | Govies UK Short Term Govies Eurozone Mid Inflation-linked World Govies USA Long                                                                                                                                         | - 197 M4<br>- 116 M4<br>- 94 M4                                                                |
| top inflows Govies USA Mid Govies USA Short Term Govies Eurozone Broad Govies Emerging Markets World Inflation-linked USA CORPORATE DEBT:                                                                                                                                                                                                                                         | 1 703 M€<br>1 643 M€<br>1 134 M€<br>1 016 M€                                                                                                | Govies UK Short Term Govies Eurozone Mid Inflation-linked World Govies USA Long Inflation-linked UK                                                                                                                     | - 197 M€                                                                                       |
| top inflows  Govies USA Mid  Govies USA Short Term  Govies Eurozone Broad  Govies Emerging Markets World  Inflation-linked USA  CORPORATE DEBT:  top inflows                                                                                                                                                                                                                      | 1 703 M€ 1 643 M€ 1 134 M€ 1 1016 M€ 746 M€                                                                                                 | Govies UK Short Term Govies Eurozone Mid Inflation-linked World Govies USA Long Inflation-linked UK                                                                                                                     | - 197 Me<br>- 116 Me<br>- 94 Me<br>- 40 Me                                                     |
| top inflows  Govies USA Mid  Govies USA Short Term  Govies Eurozone Broad  Govies Emerging Markets World  Inflation-linked USA  CORPORATE DEBT:  top inflows  Corporate Floating Rates                                                                                                                                                                                            | 1 703 M€ 1 643 M€ 1 134 M€ 1 1016 M€ 746 M€  -1 591 M€                                                                                      | Govies UK Short Term Govies Eurozone Mid Inflation-linked World Govies USA Long Inflation-linked UK  top outflows Corporate Eurozone                                                                                    | - 197 Me - 116 Me - 94 Me - 40 Me                                                              |
| top inflows  Govies USA Mid  Govies USA Short Term  Govies Eurozone Broad  Govies Emerging Markets World  Inflation-linked USA  CORPORATE DEBT:  top inflows  Corporate Floating Rates  Corporate Europe                                                                                                                                                                          | 1 703 M€ 1 643 M€ 1 134 M€ 1 134 M€ 1 016 M€ 746 M€  -1 591 M€                                                                              | Govies UK Short Term Govies Eurozone Mid Inflation-linked World Govies USA Long Inflation-linked UK  top outflows  Corporate Eurozone Corporate USA                                                                     | - 197 Me - 116 Me - 94 Me - 40 Me - 2 138 Me - 2 005 Me                                        |
| top inflows  Govies USA Mid  Govies USA Short Term  Govies Eurozone Broad  Govies Emerging Markets World  Inflation-linked USA  CORPORATE DEBT:  top inflows  Corporate Floating Rates  Corporate Europe  Corporate Global                                                                                                                                                        | 1 703 M€ 1 643 M€ 1 134 M€ 1 134 M€ 1 016 M€ 746 M€  -1 591 M€  2 266 M€ 450 M€ 262 M€                                                      | Govies UK Short Term Govies Eurozone Mid Inflation-linked World Govies USA Long Inflation-linked UK  top outflows  Corporate Eurozone Corporate USA Corporate ex Financials Eurozone                                    | - 197 Me - 116 Me - 94 Me - 40 Me - 2 138 Me - 2 005 Me - 368 Me                               |
| top inflows  Govies USA Mid  Govies USA Short Term  Govies Eurozone Broad  Govies Emerging Markets World  Inflation-linked USA  CORPORATE DEBT:  top inflows  Corporate Floating Rates  Corporate Europe                                                                                                                                                                          | 1 703 M€ 1 643 M€ 1 134 M€ 1 134 M€ 1 016 M€ 746 M€  -1 591 M€                                                                              | Govies UK Short Term Govies Eurozone Mid Inflation-linked World Govies USA Long Inflation-linked UK  top outflows  Corporate Eurozone Corporate USA                                                                     | - 197 Ma<br>- 116 Ma<br>- 94 Ma<br>- 40 Ma<br>- 2 138 Ma<br>- 2 005 Ma<br>- 368 Ma<br>- 240 Ma |
| top inflows  Govies USA Mid  Govies USA Short Term  Govies Eurozone Broad  Govies Emerging Markets World  Inflation-linked USA  CORPORATE DEBT:  top inflows  Corporate Floating Rates  Corporate Europe  Corporate Global  Covered Eurozone  Corporate Convertible                                                                                                               | 1 703 M€ 1 643 M€ 1 134 M€ 1 134 M€ 1 016 M€ 746 M€  -1 591 M€  2 266 M€ 450 M€ 262 M€ 132 M€ 126 M€                                        | Govies UK Short Term Govies Eurozone Mid Inflation-linked World Govies USA Long Inflation-linked UK  top outflows  Corporate Eurozone Corporate USA Corporate ex Financials Eurozone High Yield USA                     | - 197 Ma<br>- 116 Ma<br>- 94 Ma<br>- 40 Ma<br>- 2 138 Ma<br>- 2 005 Ma<br>- 368 Ma<br>- 240 Ma |
| top inflows  Govies USA Mid  Govies USA Short Term  Govies Eurozone Broad  Govies Emerging Markets World  Inflation-linked USA  CORPORATE DEBT:  top inflows  Corporate Floating Rates  Corporate Europe  Corporate Global  Covered Eurozone  Corporate Convertible                                                                                                               | 1 703 M€ 1 643 M€ 1 134 M€ 1 134 M€ 1 016 M€ 746 M€  -1 591 M€  2 266 M€ 450 M€ 262 M€ 132 M€                                               | Govies UK Short Term Govies Eurozone Mid Inflation-linked World Govies USA Long Inflation-linked UK  top outflows  Corporate Eurozone Corporate USA Corporate ex Financials Eurozone High Yield USA                     | - 197 Me - 116 Me - 94 Me - 40 Me  - 2 138 Me - 2 005 Me - 368 Me - 240 Me                     |
| top inflows  Govies USA Mid  Govies USA Short Term  Govies Eurozone Broad  Govies Emerging Markets World  Inflation-linked USA  CORPORATE DEBT:  top inflows  Corporate Floating Rates  Corporate Europe  Corporate Global  Covered Eurozone  Corporate Convertible  OTHER FIXED INCOME:                                                                                          | 1 703 M€ 1 643 M€ 1 134 M€ 1 134 M€ 1 016 M€ 746 M€  -1 591 M€  2 266 M€ 450 M€ 262 M€ 132 M€ 126 M€                                        | Govies UK Short Term Govies Eurozone Mid Inflation-linked World Govies USA Long Inflation-linked UK  top outflows  Corporate Eurozone Corporate USA Corporate ex Financials Eurozone High Yield USA High Yield Eurozone | - 197 Me - 116 Me - 94 Me - 40 Me - 2 138 Me - 2 005 Me - 368 Me - 240 Me                      |
| top inflows  Govies USA Mid  Govies USA Short Term  Govies Eurozone Broad  Govies Emerging Markets World  Inflation-linked USA  CORPORATE DEBT:  top inflows  Corporate Floating Rates  Corporate Europe  Corporate Global  Covered Eurozone  Corporate Convertible  OTHER FIXED INCOME:  top inflows  Money Market Eurozone                                                      | 1 703 M€ 1 643 M€ 1 134 M€ 1 134 M€ 1 016 M€ 746 M€  -1 591 M€  2 266 M€ 450 M€ 262 M€ 132 M€ 126 M€                                        | Govies UK Short Term Govies Eurozone Mid Inflation-linked World Govies USA Long Inflation-linked UK  top outflows  Corporate Eurozone Corporate USA Corporate ex Financials Eurozone High Yield USA High Yield Eurozone | - 197 Me - 116 Me - 94 Me - 40 Me - 2 138 Me - 2 005 Me - 368 Me - 240 Me                      |
| top inflows  Govies USA Mid  Govies USA Short Term  Govies Eurozone Broad  Govies Emerging Markets World  Inflation-linked USA  CORPORATE DEBT:  top inflows  Corporate Floating Rates  Corporate Europe  Corporate Global  Covered Eurozone  Corporate Convertible  OTHER FIXED INCOME:  top inflows  Money Market Eurozone  Aggregate USA                                       | 1 703 M€ 1 643 M€ 1 134 M€ 1 134 M€ 1 016 M€ 746 M€  -1 591 M€  2 266 M€ 450 M€ 262 M€ 132 M€ 126 M€                                        | Govies UK Short Term Govies Eurozone Mid Inflation-linked World Govies USA Long Inflation-linked UK  top outflows  Corporate Eurozone Corporate USA Corporate ex Financials Eurozone High Yield USA High Yield Eurozone | - 197 Mt - 116 Mt - 94 Mt - 40 Mt - 2 138 Mt - 2 005 Mt - 368 Mt - 240 Mt                      |
| top inflows  Govies USA Mid  Govies USA Short Term  Govies Eurozone Broad  Govies Emerging Markets World  Inflation-linked USA  CORPORATE DEBT:  top inflows  Corporate Floating Rates  Corporate Europe  Corporate Global  Covered Eurozone  Corporate Convertible  OTHER FIXED INCOME:  top inflows  Money Market Eurozone  Aggregate USA  Aggregate Global                     | 1 703 M€ 1 643 M€ 1 134 M€ 1 134 M€ 1 016 M€ 746 M€  -1 591 M€  2 266 M€ 450 M€ 262 M€ 132 M€ 126 M€ 132 M€ 126 M€                          | Govies UK Short Term Govies Eurozone Mid Inflation-linked World Govies USA Long Inflation-linked UK  top outflows  Corporate Eurozone Corporate USA Corporate ex Financials Eurozone High Yield USA High Yield Eurozone | - 197 Mt - 116 Mt - 94 Mt - 40 Mt - 2 138 Mt - 2 005 Mt - 368 Mt - 240 Mt                      |
| top inflows  Govies USA Mid  Govies USA Short Term  Govies Eurozone Broad  Govies Emerging Markets World  Inflation-linked USA  CORPORATE DEBT:  top inflows  Corporate Floating Rates  Corporate Europe  Corporate Global  Covered Eurozone  Corporate Convertible  OTHER FIXED INCOME:  top inflows  Money Market Eurozone  Aggregate USA                                       | 1 703 M€ 1 643 M€ 1 134 M€ 1 134 M€ 1 016 M€ 746 M€  -1 591 M€  2 266 M€ 450 M€ 262 M€ 132 M€ 126 M€ 126 M€                                 | Govies UK Short Term Govies Eurozone Mid Inflation-linked World Govies USA Long Inflation-linked UK  top outflows  Corporate Eurozone Corporate USA Corporate ex Financials Eurozone High Yield USA High Yield Eurozone | - 197 Me - 116 Me - 94 Me - 40 Me - 2 138 Me - 2 005 Me - 368 Me - 240 Me                      |
| top inflows  Govies USA Mid  Govies USA Short Term  Govies Eurozone Broad  Govies Emerging Markets World  Inflation-linked USA  CORPORATE DEBT:  top inflows  Corporate Floating Rates  Corporate Europe  Corporate Global  Covered Eurozone  Corporate Convertible  OTHER FIXED INCOME:  top inflows  Money Market Eurozone  Aggregate USA  Aggregate Global  Aggregate Eurozone | 1 703 M€ 1 643 M€ 1 134 M€ 1 134 M€ 1 016 M€ 746 M€  -1 591 M€  2 266 M€ 450 M€ 262 M€ 132 M€ 126 M€  1 345 M€  828 M€ 508 M€ 315 M€ 190 M€ | Govies UK Short Term Govies Eurozone Mid Inflation-linked World Govies USA Long Inflation-linked UK  top outflows  Corporate Eurozone Corporate USA Corporate ex Financials Eurozone High Yield USA High Yield Eurozone | - 197 Mé - 116 Mé - 94 Mé - 40 Mé - 2 138 Mé                                                   |