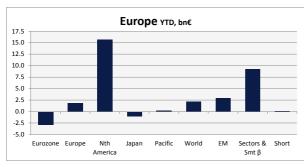

## ETF flows breakdown by Regions & Exposures

|                                     | Europe               | USA        | Asia       | Total expos |
|-------------------------------------|----------------------|------------|------------|-------------|
|                                     |                      |            |            |             |
| Equity                              | 27 864 M€            | 148 559 M€ | 45 439 M€  | 221 862 M   |
|                                     |                      |            |            |             |
| Eurozone                            | - 2 808 M€           | - 9 580 M€ | 287 M€     | - 12 101 M€ |
| Europe                              | 2 176 M€             | - 5 288 M€ | - 464 M€   | - 3 576 M€  |
| Nth America                         | 15 971 M€            | 91 017 M€  | - 2 003 M€ | 104 985 M€  |
| Japan                               | - 930 M€             | - 1 877 M€ | 30 701 M€  | 27 894 M€   |
| Pacific ex Jp                       | 183 M€               | - 1 311 M€ | 401 M€     | - 727 M€    |
| World                               | 4 155 M€             | 35 937 M€  | - 4 M€     | 40 088 M€   |
| Emerging Mkts                       | 3 108 M€             | 12 394 M€  | 15 257 M€  | 30 759 M€   |
| Sectors & Smt β                     | 6 005 M€             | 26 798 M€  | 2 163 M€   | 34 966 M€   |
| Short                               | 4 M€                 | 469 M€     | - 900 M€   | - 427 M€    |
|                                     |                      |            | '          |             |
| Fixed Income                        | 9 011 M€             | 66 030 M€  | 16 366 M€  | 91 407 M    |
|                                     |                      |            |            |             |
| Govies                              | 9 258 M€             | 41 530 M€  | 1 967 M€   | 52 755 M€   |
| Corporate                           | - 1 591 M€           | 2 292 M€   | 2 462 M€   | 3 163 M€    |
| Aggregate                           | 1 091 M€             | 19 834 M€  | 651 M€     | 21 576 M€   |
| Other                               | 254 M€               | 2 374 M€   | 11 286 M€  | 13 913 M€   |
| NCOME MONEY MAR                     | RKET                 |            |            |             |
| Commodities                         | 441 M€               | - 1 629 M€ | - 163 M€   | - 1 350 M€  |
|                                     |                      | '          |            |             |
| Other*                              | 172 M€               | 3 684 M€   | - 35 M€    | 3 821 M€    |
| * Other: volatility, currencies, al | ternative investment |            |            |             |
| Total regions                       | 37 489 M€            | 216 643 M€ | 61 608 M€  | 315 740 M   |

## **Equity flows breakdown by Exposures**

# **EUROPEAN ETF MARKET YTD NET FLOWS REVIEW**

| EQUITIES YTD net flows                                                                                                                                                                                                                                                                                                                                                            | 27 864 M€                                                                                                                                   |                                                                                                                                                                                                                         |                                                                                                |
|-----------------------------------------------------------------------------------------------------------------------------------------------------------------------------------------------------------------------------------------------------------------------------------------------------------------------------------------------------------------------------------|---------------------------------------------------------------------------------------------------------------------------------------------|-------------------------------------------------------------------------------------------------------------------------------------------------------------------------------------------------------------------------|------------------------------------------------------------------------------------------------|
| REGIONS:                                                                                                                                                                                                                                                                                                                                                                          | 27 082 M€                                                                                                                                   |                                                                                                                                                                                                                         |                                                                                                |
| top inflows                                                                                                                                                                                                                                                                                                                                                                       |                                                                                                                                             | top outflows                                                                                                                                                                                                            |                                                                                                |
| Equity USA & Nth Am                                                                                                                                                                                                                                                                                                                                                               | 18 752 M€                                                                                                                                   | Equity Eurozone                                                                                                                                                                                                         | - 2 602 M                                                                                      |
| Equity World                                                                                                                                                                                                                                                                                                                                                                      | 6 343 M€                                                                                                                                    | Equity Japan                                                                                                                                                                                                            | - 1 115 M                                                                                      |
| Equity Global Emerging Markets                                                                                                                                                                                                                                                                                                                                                    | 2 936 M€                                                                                                                                    | Equity Europe Emerging Markets                                                                                                                                                                                          | - 70 M                                                                                         |
| Equity Europe                                                                                                                                                                                                                                                                                                                                                                     | 2 018 M€                                                                                                                                    | Equity BRIC                                                                                                                                                                                                             | - 39 M <sup>‡</sup>                                                                            |
| Equity Northern Europe                                                                                                                                                                                                                                                                                                                                                            | 398 M€                                                                                                                                      | Equity Frontier Countries                                                                                                                                                                                               | - 38 M                                                                                         |
| COUNTRIES:                                                                                                                                                                                                                                                                                                                                                                        | 778 M€                                                                                                                                      | _                                                                                                                                                                                                                       |                                                                                                |
| top inflows                                                                                                                                                                                                                                                                                                                                                                       |                                                                                                                                             | top outflows                                                                                                                                                                                                            |                                                                                                |
| Equity UK                                                                                                                                                                                                                                                                                                                                                                         | 1 264 M€                                                                                                                                    | Equity Italy                                                                                                                                                                                                            | - 943 M€                                                                                       |
| Equity China                                                                                                                                                                                                                                                                                                                                                                      | 611 M€                                                                                                                                      | Equity Russia                                                                                                                                                                                                           | - 488 M€                                                                                       |
| Equity France                                                                                                                                                                                                                                                                                                                                                                     | 439 M€                                                                                                                                      | Equity Spain                                                                                                                                                                                                            | - 347 M                                                                                        |
| Equity Switzerland                                                                                                                                                                                                                                                                                                                                                                | 318 M€                                                                                                                                      | Equity Austria                                                                                                                                                                                                          | - 217 M€                                                                                       |
| Equity Canada                                                                                                                                                                                                                                                                                                                                                                     | 203 M€                                                                                                                                      | Equity Australia                                                                                                                                                                                                        | - 147 M€                                                                                       |
| SECTORS & THEMES: top inflows                                                                                                                                                                                                                                                                                                                                                     | 4 548 M€                                                                                                                                    | top outflows                                                                                                                                                                                                            |                                                                                                |
| Health Care                                                                                                                                                                                                                                                                                                                                                                       | 1 347 M€                                                                                                                                    | Real Estate                                                                                                                                                                                                             | - 304 M                                                                                        |
| Al & Robotics                                                                                                                                                                                                                                                                                                                                                                     | 1 347 M€                                                                                                                                    | Infrastructure                                                                                                                                                                                                          | - 304 M                                                                                        |
| IT                                                                                                                                                                                                                                                                                                                                                                                | 1 129 M€                                                                                                                                    | Water                                                                                                                                                                                                                   | - 160 M€                                                                                       |
| Utilities                                                                                                                                                                                                                                                                                                                                                                         | 637 M€                                                                                                                                      | Consumer Discretionary                                                                                                                                                                                                  | - 151 M€                                                                                       |
|                                                                                                                                                                                                                                                                                                                                                                                   |                                                                                                                                             | •                                                                                                                                                                                                                       |                                                                                                |
| Consumer Staples                                                                                                                                                                                                                                                                                                                                                                  | 310 M€                                                                                                                                      | Materials                                                                                                                                                                                                               | - 38 M€                                                                                        |
| SMART BETA:                                                                                                                                                                                                                                                                                                                                                                       | 2 853 M€                                                                                                                                    | ton outflows                                                                                                                                                                                                            |                                                                                                |
| top inflows                                                                                                                                                                                                                                                                                                                                                                       | 4.074.145                                                                                                                                   | top outflows                                                                                                                                                                                                            | 4.007.14                                                                                       |
| Multi-Factor                                                                                                                                                                                                                                                                                                                                                                      | 1 071 M€                                                                                                                                    | Value                                                                                                                                                                                                                   | - 1 297 M€                                                                                     |
| Quality                                                                                                                                                                                                                                                                                                                                                                           | 1 039 M€                                                                                                                                    | Yield                                                                                                                                                                                                                   | - 8 M€                                                                                         |
| Minimum Volatility                                                                                                                                                                                                                                                                                                                                                                | 956 M€                                                                                                                                      | -                                                                                                                                                                                                                       |                                                                                                |
| Size                                                                                                                                                                                                                                                                                                                                                                              | 561 M€                                                                                                                                      | -                                                                                                                                                                                                                       |                                                                                                |
| Momentum                                                                                                                                                                                                                                                                                                                                                                          | 423 M€                                                                                                                                      | -                                                                                                                                                                                                                       |                                                                                                |
| SRI:                                                                                                                                                                                                                                                                                                                                                                              | 2 073 M€                                                                                                                                    |                                                                                                                                                                                                                         |                                                                                                |
| top inflows                                                                                                                                                                                                                                                                                                                                                                       |                                                                                                                                             | top outflows                                                                                                                                                                                                            |                                                                                                |
| Equity World                                                                                                                                                                                                                                                                                                                                                                      | 694 M€                                                                                                                                      | -                                                                                                                                                                                                                       |                                                                                                |
| Equity USA & Nth Am                                                                                                                                                                                                                                                                                                                                                               | 444 M€                                                                                                                                      | -                                                                                                                                                                                                                       |                                                                                                |
| Equity Eurozone                                                                                                                                                                                                                                                                                                                                                                   | 336 M€                                                                                                                                      | -                                                                                                                                                                                                                       |                                                                                                |
| Equity Global Emerging Markets                                                                                                                                                                                                                                                                                                                                                    | 266 M€                                                                                                                                      | -                                                                                                                                                                                                                       |                                                                                                |
| Equity Europe                                                                                                                                                                                                                                                                                                                                                                     | 152 M€                                                                                                                                      | -                                                                                                                                                                                                                       |                                                                                                |
| FIXED INCOME YTD net flows                                                                                                                                                                                                                                                                                                                                                        | 9 011 M€                                                                                                                                    |                                                                                                                                                                                                                         |                                                                                                |
|                                                                                                                                                                                                                                                                                                                                                                                   | 9 258 M€                                                                                                                                    |                                                                                                                                                                                                                         |                                                                                                |
|                                                                                                                                                                                                                                                                                                                                                                                   | 9 258 M≢                                                                                                                                    |                                                                                                                                                                                                                         |                                                                                                |
|                                                                                                                                                                                                                                                                                                                                                                                   | 3 230 MC                                                                                                                                    | top outflows                                                                                                                                                                                                            |                                                                                                |
| GOVERNMENT DEBT:  top inflows  Govies USA Mid                                                                                                                                                                                                                                                                                                                                     |                                                                                                                                             | top outflows Govies UK Short Term                                                                                                                                                                                       | - 435 M€                                                                                       |
|                                                                                                                                                                                                                                                                                                                                                                                   | 1 703 M€                                                                                                                                    | top outflows Govies UK Short Term Govies Eurozone Mid                                                                                                                                                                   | - 435 M€<br>- 197 M€                                                                           |
| top inflows<br>Govies USA Mid                                                                                                                                                                                                                                                                                                                                                     | 1 703 M€<br>1 643 M€                                                                                                                        | Govies UK Short Term Govies Eurozone Mid                                                                                                                                                                                | - 197 M€                                                                                       |
| top inflows Govies USA Mid Govies USA Short Term Govies Eurozone Broad                                                                                                                                                                                                                                                                                                            | 1 703 M€<br>1 643 M€<br>1 134 M€                                                                                                            | Govies UK Short Term Govies Eurozone Mid Inflation-linked World                                                                                                                                                         | - 197 M€<br>- 116 M€                                                                           |
| top inflows Govies USA Mid Govies USA Short Term                                                                                                                                                                                                                                                                                                                                  | 1 703 M€<br>1 643 M€                                                                                                                        | Govies UK Short Term Govies Eurozone Mid                                                                                                                                                                                | - 197 Me<br>- 116 Me<br>- 94 Me                                                                |
| top inflows  Govies USA Mid  Govies USA Short Term  Govies Eurozone Broad  Govies Emerging Markets World  Inflation-linked USA                                                                                                                                                                                                                                                    | 1 703 M€<br>1 643 M€<br>1 134 M€<br>1 016 M€<br>746 M€                                                                                      | Govies UK Short Term Govies Eurozone Mid Inflation-linked World Govies USA Long                                                                                                                                         | - 197 M4<br>- 116 M4<br>- 94 M4                                                                |
| top inflows Govies USA Mid Govies USA Short Term Govies Eurozone Broad Govies Emerging Markets World Inflation-linked USA CORPORATE DEBT:                                                                                                                                                                                                                                         | 1 703 M€<br>1 643 M€<br>1 134 M€<br>1 016 M€                                                                                                | Govies UK Short Term Govies Eurozone Mid Inflation-linked World Govies USA Long Inflation-linked UK                                                                                                                     | - 197 M€                                                                                       |
| top inflows  Govies USA Mid  Govies USA Short Term  Govies Eurozone Broad  Govies Emerging Markets World  Inflation-linked USA  CORPORATE DEBT:  top inflows                                                                                                                                                                                                                      | 1 703 M€ 1 643 M€ 1 134 M€ 1 1016 M€ 746 M€                                                                                                 | Govies UK Short Term Govies Eurozone Mid Inflation-linked World Govies USA Long Inflation-linked UK                                                                                                                     | - 197 Me<br>- 116 Me<br>- 94 Me<br>- 40 Me                                                     |
| top inflows  Govies USA Mid  Govies USA Short Term  Govies Eurozone Broad  Govies Emerging Markets World  Inflation-linked USA  CORPORATE DEBT:  top inflows  Corporate Floating Rates                                                                                                                                                                                            | 1 703 M€ 1 643 M€ 1 134 M€ 1 1016 M€ 746 M€  -1 591 M€                                                                                      | Govies UK Short Term Govies Eurozone Mid Inflation-linked World Govies USA Long Inflation-linked UK  top outflows Corporate Eurozone                                                                                    | - 197 Me - 116 Me - 94 Me - 40 Me                                                              |
| top inflows  Govies USA Mid  Govies USA Short Term  Govies Eurozone Broad  Govies Emerging Markets World  Inflation-linked USA  CORPORATE DEBT:  top inflows  Corporate Floating Rates  Corporate Europe                                                                                                                                                                          | 1 703 M€ 1 643 M€ 1 134 M€ 1 134 M€ 1 016 M€ 746 M€  -1 591 M€                                                                              | Govies UK Short Term Govies Eurozone Mid Inflation-linked World Govies USA Long Inflation-linked UK  top outflows  Corporate Eurozone Corporate USA                                                                     | - 197 Me - 116 Me - 94 Me - 40 Me - 2 138 Me - 2 005 Me                                        |
| top inflows  Govies USA Mid  Govies USA Short Term  Govies Eurozone Broad  Govies Emerging Markets World  Inflation-linked USA  CORPORATE DEBT:  top inflows  Corporate Floating Rates  Corporate Europe  Corporate Global                                                                                                                                                        | 1 703 M€ 1 643 M€ 1 134 M€ 1 134 M€ 1 016 M€ 746 M€  -1 591 M€  2 266 M€ 450 M€ 262 M€                                                      | Govies UK Short Term Govies Eurozone Mid Inflation-linked World Govies USA Long Inflation-linked UK  top outflows  Corporate Eurozone Corporate USA Corporate ex Financials Eurozone                                    | - 197 Me - 116 Me - 94 Me - 40 Me - 2 138 Me - 2 005 Me - 368 Me                               |
| top inflows  Govies USA Mid  Govies USA Short Term  Govies Eurozone Broad  Govies Emerging Markets World  Inflation-linked USA  CORPORATE DEBT:  top inflows  Corporate Floating Rates  Corporate Europe                                                                                                                                                                          | 1 703 M€ 1 643 M€ 1 134 M€ 1 134 M€ 1 016 M€ 746 M€  -1 591 M€                                                                              | Govies UK Short Term Govies Eurozone Mid Inflation-linked World Govies USA Long Inflation-linked UK  top outflows  Corporate Eurozone Corporate USA                                                                     | - 197 Ma<br>- 116 Ma<br>- 94 Ma<br>- 40 Ma<br>- 2 138 Ma<br>- 2 005 Ma<br>- 368 Ma<br>- 240 Ma |
| top inflows  Govies USA Mid  Govies USA Short Term  Govies Eurozone Broad  Govies Emerging Markets World  Inflation-linked USA  CORPORATE DEBT:  top inflows  Corporate Floating Rates  Corporate Europe  Corporate Global  Covered Eurozone  Corporate Convertible                                                                                                               | 1 703 M€ 1 643 M€ 1 134 M€ 1 134 M€ 1 016 M€ 746 M€  -1 591 M€  2 266 M€ 450 M€ 262 M€ 132 M€ 126 M€                                        | Govies UK Short Term Govies Eurozone Mid Inflation-linked World Govies USA Long Inflation-linked UK  top outflows  Corporate Eurozone Corporate USA Corporate ex Financials Eurozone High Yield USA                     | - 197 Ma<br>- 116 Ma<br>- 94 Ma<br>- 40 Ma<br>- 2 138 Ma<br>- 2 005 Ma<br>- 368 Ma<br>- 240 Ma |
| top inflows  Govies USA Mid  Govies USA Short Term  Govies Eurozone Broad  Govies Emerging Markets World  Inflation-linked USA  CORPORATE DEBT:  top inflows  Corporate Floating Rates  Corporate Europe  Corporate Global  Covered Eurozone  Corporate Convertible                                                                                                               | 1 703 M€ 1 643 M€ 1 134 M€ 1 134 M€ 1 016 M€ 746 M€  -1 591 M€  2 266 M€ 450 M€ 262 M€ 132 M€                                               | Govies UK Short Term Govies Eurozone Mid Inflation-linked World Govies USA Long Inflation-linked UK  top outflows  Corporate Eurozone Corporate USA Corporate ex Financials Eurozone High Yield USA                     | - 197 Me - 116 Me - 94 Me - 40 Me  - 2 138 Me - 2 005 Me - 368 Me - 240 Me                     |
| top inflows  Govies USA Mid  Govies USA Short Term  Govies Eurozone Broad  Govies Emerging Markets World  Inflation-linked USA  CORPORATE DEBT:  top inflows  Corporate Floating Rates  Corporate Europe  Corporate Global  Covered Eurozone  Corporate Convertible  OTHER FIXED INCOME:                                                                                          | 1 703 M€ 1 643 M€ 1 134 M€ 1 134 M€ 1 016 M€ 746 M€  -1 591 M€  2 266 M€ 450 M€ 262 M€ 132 M€ 126 M€                                        | Govies UK Short Term Govies Eurozone Mid Inflation-linked World Govies USA Long Inflation-linked UK  top outflows  Corporate Eurozone Corporate USA Corporate ex Financials Eurozone High Yield USA High Yield Eurozone | - 197 Me - 116 Me - 94 Me - 40 Me - 2 138 Me - 2 005 Me - 368 Me - 240 Me                      |
| top inflows  Govies USA Mid  Govies USA Short Term  Govies Eurozone Broad  Govies Emerging Markets World  Inflation-linked USA  CORPORATE DEBT:  top inflows  Corporate Floating Rates  Corporate Europe  Corporate Global  Covered Eurozone  Corporate Convertible  OTHER FIXED INCOME:  top inflows  Money Market Eurozone                                                      | 1 703 M€ 1 643 M€ 1 134 M€ 1 134 M€ 1 016 M€ 746 M€  -1 591 M€  2 266 M€ 450 M€ 262 M€ 132 M€ 126 M€                                        | Govies UK Short Term Govies Eurozone Mid Inflation-linked World Govies USA Long Inflation-linked UK  top outflows  Corporate Eurozone Corporate USA Corporate ex Financials Eurozone High Yield USA High Yield Eurozone | - 197 Me - 116 Me - 94 Me - 40 Me - 2 138 Me - 2 005 Me - 368 Me - 240 Me                      |
| top inflows  Govies USA Mid  Govies USA Short Term  Govies Eurozone Broad  Govies Emerging Markets World  Inflation-linked USA  CORPORATE DEBT:  top inflows  Corporate Floating Rates  Corporate Europe  Corporate Global  Covered Eurozone  Corporate Convertible  OTHER FIXED INCOME:  top inflows  Money Market Eurozone  Aggregate USA                                       | 1 703 M€ 1 643 M€ 1 134 M€ 1 134 M€ 1 016 M€ 746 M€  -1 591 M€  2 266 M€ 450 M€ 262 M€ 132 M€ 126 M€                                        | Govies UK Short Term Govies Eurozone Mid Inflation-linked World Govies USA Long Inflation-linked UK  top outflows  Corporate Eurozone Corporate USA Corporate ex Financials Eurozone High Yield USA High Yield Eurozone | - 197 Mt - 116 Mt - 94 Mt - 40 Mt - 2 138 Mt - 2 005 Mt - 368 Mt - 240 Mt                      |
| top inflows  Govies USA Mid  Govies USA Short Term  Govies Eurozone Broad  Govies Emerging Markets World  Inflation-linked USA  CORPORATE DEBT:  top inflows  Corporate Floating Rates  Corporate Europe  Corporate Global  Covered Eurozone  Corporate Convertible  OTHER FIXED INCOME:  top inflows  Money Market Eurozone  Aggregate USA  Aggregate Global                     | 1 703 M€ 1 643 M€ 1 134 M€ 1 134 M€ 1 016 M€ 746 M€  -1 591 M€  2 266 M€ 450 M€ 262 M€ 132 M€ 126 M€ 132 M€ 126 M€                          | Govies UK Short Term Govies Eurozone Mid Inflation-linked World Govies USA Long Inflation-linked UK  top outflows  Corporate Eurozone Corporate USA Corporate ex Financials Eurozone High Yield USA High Yield Eurozone | - 197 Mt - 116 Mt - 94 Mt - 40 Mt - 2 138 Mt - 2 005 Mt - 368 Mt - 240 Mt                      |
| top inflows  Govies USA Mid  Govies USA Short Term  Govies Eurozone Broad  Govies Emerging Markets World  Inflation-linked USA  CORPORATE DEBT:  top inflows  Corporate Floating Rates  Corporate Europe  Corporate Global  Covered Eurozone  Corporate Convertible  OTHER FIXED INCOME:  top inflows  Money Market Eurozone  Aggregate USA                                       | 1 703 M€ 1 643 M€ 1 134 M€ 1 134 M€ 1 016 M€ 746 M€  -1 591 M€  2 266 M€ 450 M€ 262 M€ 132 M€ 126 M€ 126 M€                                 | Govies UK Short Term Govies Eurozone Mid Inflation-linked World Govies USA Long Inflation-linked UK  top outflows  Corporate Eurozone Corporate USA Corporate ex Financials Eurozone High Yield USA High Yield Eurozone | - 197 Me - 116 Me - 94 Me - 40 Me - 2 138 Me - 2 005 Me - 368 Me - 240 Me                      |
| top inflows  Govies USA Mid  Govies USA Short Term  Govies Eurozone Broad  Govies Emerging Markets World  Inflation-linked USA  CORPORATE DEBT:  top inflows  Corporate Floating Rates  Corporate Europe  Corporate Global  Covered Eurozone  Corporate Convertible  OTHER FIXED INCOME:  top inflows  Money Market Eurozone  Aggregate USA  Aggregate Global  Aggregate Eurozone | 1 703 M€ 1 643 M€ 1 134 M€ 1 134 M€ 1 016 M€ 746 M€  -1 591 M€  2 266 M€ 450 M€ 262 M€ 132 M€ 126 M€  1 345 M€  828 M€ 508 M€ 315 M€ 190 M€ | Govies UK Short Term Govies Eurozone Mid Inflation-linked World Govies USA Long Inflation-linked UK  top outflows  Corporate Eurozone Corporate USA Corporate ex Financials Eurozone High Yield USA High Yield Eurozone | - 197 Mé - 116 Mé - 94 Mé - 40 Mé - 2 138 Mé                                                   |