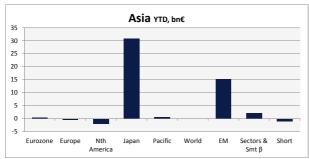

## ETF flows breakdown by Regions & Exposures

|                                     | Europe               | USA        | Asia       | Total expos |
|-------------------------------------|----------------------|------------|------------|-------------|
|                                     |                      |            |            |             |
| Equity                              | 27 864 M€            | 148 559 M€ | 45 439 M€  | 221 862 M   |
|                                     |                      |            |            |             |
| Eurozone                            | - 2 808 M€           | - 9 580 M€ | 287 M€     | - 12 101 M€ |
| Europe                              | 2 176 M€             | - 5 288 M€ | - 464 M€   | - 3 576 M€  |
| Nth America                         | 15 971 M€            | 91 017 M€  | - 2 003 M€ | 104 985 M€  |
| Japan                               | - 930 M€             | - 1 877 M€ | 30 701 M€  | 27 894 M€   |
| Pacific ex Jp                       | 183 M€               | - 1 311 M€ | 401 M€     | - 727 M€    |
| World                               | 4 155 M€             | 35 937 M€  | - 4 M€     | 40 088 M€   |
| Emerging Mkts                       | 3 108 M€             | 12 394 M€  | 15 257 M€  | 30 759 M€   |
| Sectors & Smt β                     | 6 005 M€             | 26 798 M€  | 2 163 M€   | 34 966 M€   |
| Short                               | 4 M€                 | 469 M€     | - 900 M€   | - 427 M€    |
|                                     |                      |            | '          |             |
| Fixed Income                        | 9 011 M€             | 66 030 M€  | 16 366 M€  | 91 407 M    |
|                                     |                      |            |            |             |
| Govies                              | 9 258 M€             | 41 530 M€  | 1 967 M€   | 52 755 M€   |
| Corporate                           | - 1 591 M€           | 2 292 M€   | 2 462 M€   | 3 163 M€    |
| Aggregate                           | 1 091 M€             | 19 834 M€  | 651 M€     | 21 576 M€   |
| Other                               | 254 M€               | 2 374 M€   | 11 286 M€  | 13 913 M€   |
| NCOME MONEY MAR                     | RKET                 |            |            |             |
| Commodities                         | 441 M€               | - 1 629 M€ | - 163 M€   | - 1 350 M€  |
|                                     |                      | '          |            |             |
| Other*                              | 172 M€               | 3 684 M€   | - 35 M€    | 3 821 M€    |
| * Other: volatility, currencies, al | ternative investment |            |            |             |
| Total regions                       | 37 489 M€            | 216 643 M€ | 61 608 M€  | 315 740 M   |

## **Equity flows breakdown by Exposures**