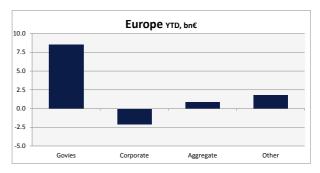

## ETF flows breakdown by Regions & Exposures

|                                     | Europe               | USA        | Asia       | Total expos |
|-------------------------------------|----------------------|------------|------------|-------------|
|                                     |                      |            |            |             |
| Equity                              | 27 864 M€            | 148 559 M€ | 45 439 M€  | 221 862 M   |
|                                     |                      |            |            |             |
| Eurozone                            | - 2 808 M€           | - 9 580 M€ | 287 M€     | - 12 101 M€ |
| Europe                              | 2 176 M€             | - 5 288 M€ | - 464 M€   | - 3 576 M€  |
| Nth America                         | 15 971 M€            | 91 017 M€  | - 2 003 M€ | 104 985 M€  |
| Japan                               | - 930 M€             | - 1 877 M€ | 30 701 M€  | 27 894 M€   |
| Pacific ex Jp                       | 183 M€               | - 1 311 M€ | 401 M€     | - 727 M€    |
| World                               | 4 155 M€             | 35 937 M€  | - 4 M€     | 40 088 M€   |
| Emerging Mkts                       | 3 108 M€             | 12 394 M€  | 15 257 M€  | 30 759 M€   |
| Sectors & Smt β                     | 6 005 M€             | 26 798 M€  | 2 163 M€   | 34 966 M€   |
| Short                               | 4 M€                 | 469 M€     | - 900 M€   | - 427 M€    |
|                                     |                      |            | '          |             |
| Fixed Income                        | 9 011 M€             | 66 030 M€  | 16 366 M€  | 91 407 M    |
|                                     |                      |            |            |             |
| Govies                              | 9 258 M€             | 41 530 M€  | 1 967 M€   | 52 755 M€   |
| Corporate                           | - 1 591 M€           | 2 292 M€   | 2 462 M€   | 3 163 M€    |
| Aggregate                           | 1 091 M€             | 19 834 M€  | 651 M€     | 21 576 M€   |
| Other                               | 254 M€               | 2 374 M€   | 11 286 M€  | 13 913 M€   |
| NCOME MONEY MAR                     | RKET                 |            |            |             |
| Commodities                         | 441 M€               | - 1 629 M€ | - 163 M€   | - 1 350 M€  |
|                                     |                      | '          |            |             |
| Other*                              | 172 M€               | 3 684 M€   | - 35 M€    | 3 821 M€    |
| * Other: volatility, currencies, al | ternative investment |            |            |             |
| Total regions                       | 37 489 M€            | 216 643 M€ | 61 608 M€  | 315 740 M   |

# Fixed Income flows breakdown by Exposures

Net flows calculations presented in this document are based on European, US and Asian primary market data, over the latest year to date period. Amundi ETF Internal Database - each ETF of the database is allocated by Amundi Asset Management to a classification based on its underlying exposure and to geographical zone based on its domiciliation.