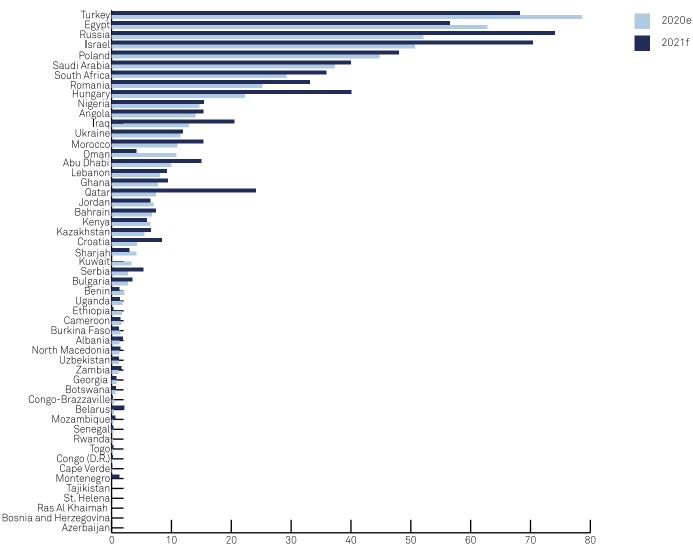

Despite being the second largest economy after Russia in our survey group of 53 EMEA sovereigns,

Turkey is once again set to be the largest EM sovereign issuer in the sample (currency equivalent of \$78 billion up from \$68 billion last year) with long-term gross commercial borrowing in 2019 accounting for an estimated 14% of the sample (see table 2). We forecast Egypt and Russia will borrow equivalent to \$63 billion and \$52 billion. Taken together, these three sovereigns will borrow over 33% of the total borrowed by the 53 sovereigns this report covers. Of the larger issuers, Egypt has both the highest debt-to-GDP ratio at an estimated 88% and the highest stock of short-term debt at 33% of the total (of all 53 issuers only Kenya has a higher share of short-term debt). As a consequence, Egypt's rollover ratio is by a large margin the highest of all 53 both as a percentage of GDP, and as a percentage of total debt. Given that 78% of Egypt's sovereign debt stock (equivalent to 69% of GDP) is domestic currency debt, and only about three quarters of this is tradeable, the rollover ratios may somewhat exaggerate refinancing risks (given the the willingness of domestic banks, both public and private, to refinance). Nevertheless, despite solid nonresident inflows into Egypt's bond market, the pandemic has been a setback to the authorities' ability to both lower the overall debt burden and manage down the cost of debt.