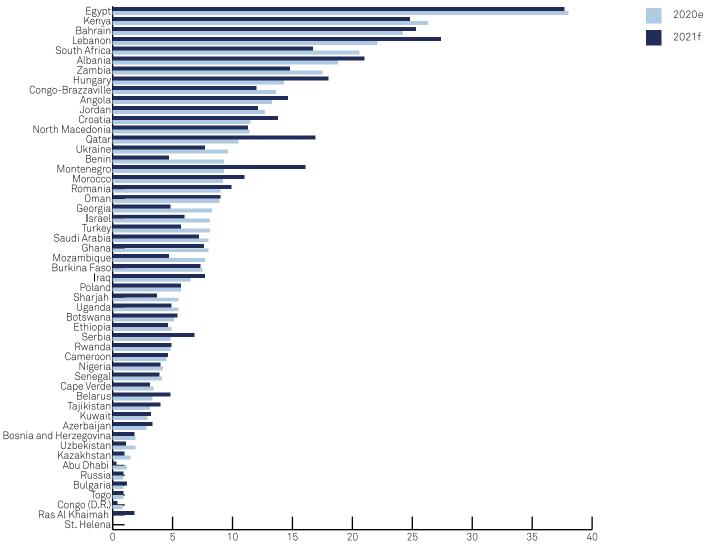

|
| SD     | 80.3  | 87.7  | 94.6  | 102.6 | 106.8 | 112.3   | 3.5                                      |                                |

e--Estimate. F--Forecast. N.A.--Not available

After Egypt, the three EMEA sovereign issuers with the highest rollover ratios during 2021 as a percentage of GDP are Kenya (26%; reflecting high short term debt as well as an overall increase in debt levels), Bahrain, and South Africa. All three had seen rising debt to GDP even before the pandemic (we exclude Lebanon, given that is currently in default on its external debt, and its capacity to continue to service its local currency debt is captured by its local currency rating of CC/Negative/C).

Chart 3

## **Emerging Markets EMEA: Sovereign Debt Rollover Ratios**

As a percentage of GDP



e--Estimate. f--Forecast. Source: S&P Global Ratings. Copyright © 2021 by Standard & Poor's Financial Services LLC. All rights reserved.

Table 4 Central Government Rollover Ratios And Debt Structure (% Of Total Debt, Including Bi-/Multilateral)

|           |                                    |                                    |                     | 2020 |                                     |            |      | 2021                            |                                          |  |  |
|-----------|------------------------------------|------------------------------------|---------------------|------|-------------------------------------|------------|------|---------------------------------|------------------------------------------|--|--|
|           | Commercial<br>debt (%