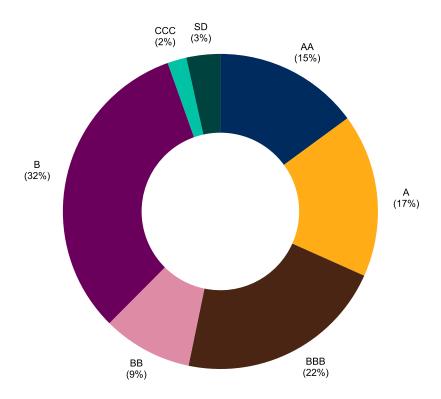

We forecast that just under half of commercial sovereign debt in 2021 will be issued by sovereigns with an investment-grade ('BBB-' or higher) foreign currency rating (see lower part of table 2). We expect the 'B' category will form the largest share of the total (around 40%, considerably above historical levels reflecting our expectation that Egypt and Turkey will increase issuance materially compared to 2020) followed by 'BBB' and 'A'. At year-end 2021, we expect that the share of outstanding commercial EMEA EM sovereign debt rated 'BB' or lower will decline somewhat as a percentage of the total, reflecting above all else still very substantial projected debt increases (albeit slightly down from 2020) by higher income issuers including Israel, Poland, Romania, Russia, and Saudi Arabia (see table 3 and chart 2).

Chart 2

Sovereign Total Commercial Debt In 2021 By Foreign Currency Rating Category

Copyright © 2021 by Standard & Poor's Financial Services LLC. All rights reserved.

Gross Commercial Long-Term Borrowing