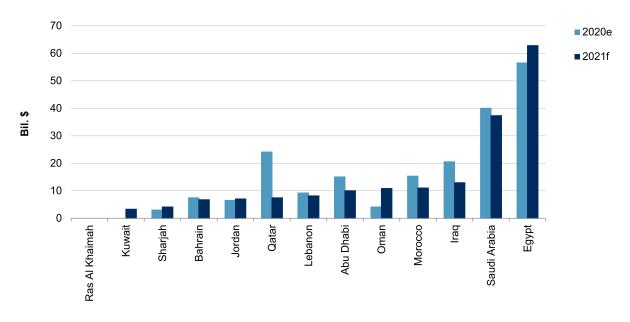

| 22.7 | 12.7                            | 26.4                                     |  |
| CCC | 62.9                               | 2.6                                | 74.8                | 93.7                                                 | 3.7  | 37.1                                     | 10.7 | 8.3                             | 37.5                                     |  |
| SD  | 93.8                               | 4.7                                | 41.3                | 90.1                                                 | 2.0  | 6.2                                      | 11.6 | 20.9                            | 6.2                                      |  |

f--Forecast. N/A.--Not applicable

Chart 4

## **Gross Long-Term Commercial Borrowing By Sovereigns In MENA**



e--Estimate. f--Forecast. MENA--Middle East and North Africa.

Copyright © 2021 by Standard & Poor's Financial Services LLC. All rights reserved.

## **Factors We Consider In Our Estimates**

Our estimates focus on debt issued by a central government in its own name. We exclude local government and social security debt, as well as debt issued by other public bodies and government-guaranteed obligations. In terms of commercial debt instruments, our estimates for long-term borrowing include bonds with tenors of more than one year, issued either on publicly listed markets or sold as private placements, as well as commercial bank loans.

In addition to commercial debt, some of the estimates we use in this study also report on bilateral and multilateral official debt. We do not include govern